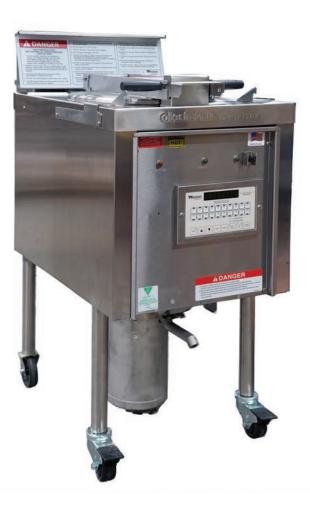

## Add Mobility. Keep Stability.

The Leg Caster Kit upgrades any fixed Collectramatic<sup>®</sup> fryer into a more versatile, operator-friendly unit. Heavy-duty casters provide smooth mobility for cleaning, service, or kitchen resets, all without sacrificing the fryer's rock-solid stability or performance. Compatible with all Collectramatic<sup>®</sup> models. - **Kit No. AC1022-2** 

 Mobility: Rolls easily for deep cleaning, maintenance, or quick kitchen resets. No heavy lifting, no hassle.

NEW

- Cleanability: Full access underneath and around the fryer simplifies sanitation and keeps you inspection-ready.
- Flexibility: Useful in kitchens where layouts change or space needs to be re-purposed.

- Durability: Heavy-duty legs and casters built are built to hold up in busy kitchens and can handle frequent repositioning.
- Easy Installation: Retrofits fast - no special tools, minimal downtime, ready to work
- Stays Put: Lockable casters keep the fryer firmly in place during operation, even when fully loaded.