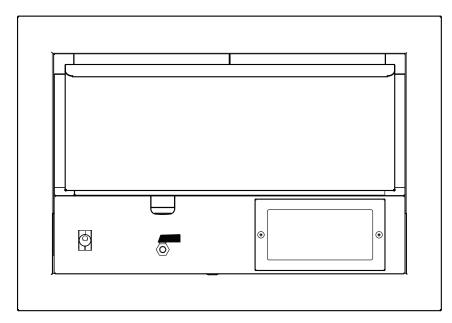

foodservice

NEW

Winston's new Drawer Trim Kits give your front of the house drawer service a sleek, clean appearance. OEM trim improves aesthetics without impeding the ventilation and function of the drawer. Available for all CVap HBB models. - Kits AC1018, AC1023, AC1024, and AC1025.

| <u>Model No.</u> | Trim Kit | Wall Cutout Dimensions |
|------------------|----------|------------------------|
| HBB0D1           | AC1018   | 28″w x 18″h            |
| <u>HBB5D1</u>    | AC1018   | 28″w x 18″h            |
| HBB0N1           | AC1023   | 19″w x 18″h            |
| <u>HBB5N1</u>    | AC1023   | 19"w x 18"h            |
| HBB0D2           | AC1024   | 28″w x 27″h            |
| HBB5D2           | AC1024   | 28″w x 27″h            |
| HBB0N2           | AC1025   | 19″w x 27″h            |
| <u>HBB5N2</u>    | AC1025   | 19″w x 27″h            |