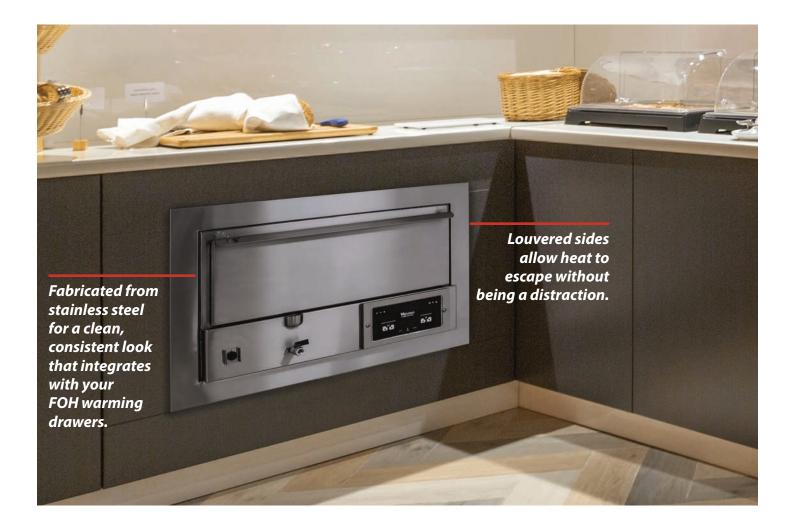

foodservice

NEW

Winston's new Drawer Trim Kits give your front of the house drawer service a sleek, clean appearance. OEM trim improves aesthetics without impeding the ventilation and function of the drawer. Available for all CVap HBB models. - Kits AC1018, AC1023, AC1024, and AC1025.