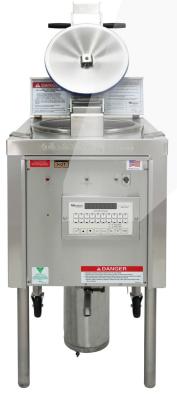

Ask us about the conversion kit!

The Winston 8000R is an upgraded version of the Winston 8000C controller used on Low Pressure Fryers (LP56, LP46), and Open Fryers (OF59, OF49).

Questions or Comments? Please contact your Winston Sales Rep or customercare@winstonind.com