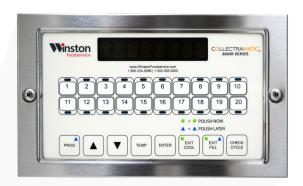

## You Asked, We Listened

Same Collectramatic Controller Now with 20 Channels and Removable Menu Strip

## What's different?

- It also has a removable menu strip for easy channel name updates, so you can label channels clearly.
- The fryer drain alarm is now integrated into the controller, maintaining its function to prevent smoke or fire from dry element events, without the large red button on the front.