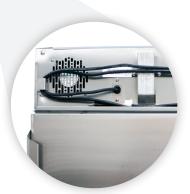

#### **CORD WRAP**

Keep your cord safely out of the way while moving the cabinet.

## **EVAPORATOR COVER**

No need to drain the unit before moving – the evaporator cover will minimize water splashing out.