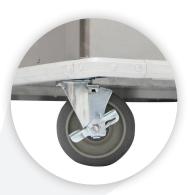

## **HEAVY-DUTY CASTERS**

Swivel casters make it easy to turn on a dime. Big 5" wheels make it easy to move, even on uneven surfaces. Two locking wheels keep the unit in place when it's not on the go.

feature sheet-transport kit-doc 2020 1125 anm 1 rev 00. indd