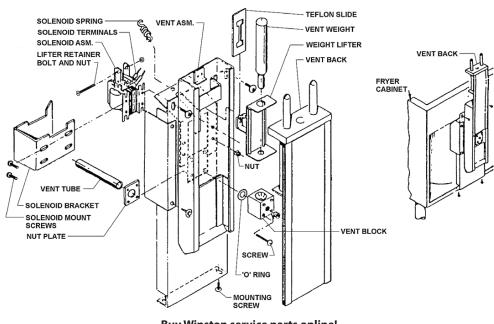

## **INSTRUCTIONS:**

- 1. Disconnect fryer from power supply or turn circuit breaker OFF.
- 2. Remove muffler assembly, vent back, and dead weight.
- 3. Remove vent block and o-ring. Discard o-ring; do not reuse.
- 4. Remove four screws that attach vent assembly to fryer cabinet and disconnect two wires from solenoid.
- 5. Carefully pull vent assembly loose from fryer.
- 6. Remove solenoid spring, lifter retainer bolt and nut (there may be a cotter pin here on some fryers) and hardware holding galvanized solenoid bracket in place.
- 7. Remove solenoid from galvanized bracket and replace with new component. Be sure that new solenoid is mounted as low as possible on the galvanized bracket (push solenoid down fully before tightening screws).
- 8. Secure galvanized bracket and solenoid to vent assembly. As in Step 7 above, when mounting bracket to vent assembly, push bracket down as far as it will go before tightening screws.
- Place Teflon slide on weight lifter, insert weight lifter tongue through slot in vent assembly and attach to solenoid with lifter retainer bolt.
- 10. Attach one end of solenoid spring to weight lifter and other end to galvanized bracket.

Buy Winston service parts online!

Factory direct at www.winstonparts.com

- 11. Place nut plate onto end of vent tube and attach vent assembly to fryer cabinet with four screws (Note: Vent tube should protrude approximately 1/2 inch through hole in vent assembly).
- 12. Place new o-ring over end of vent tube and attach vent block with four screws into nut plate.
- 13. Reconnect vent wires to solenoid terminals.
- 14. Clean and replace dead weight, vent back and muffler.
- 15. Place fryer back into service.