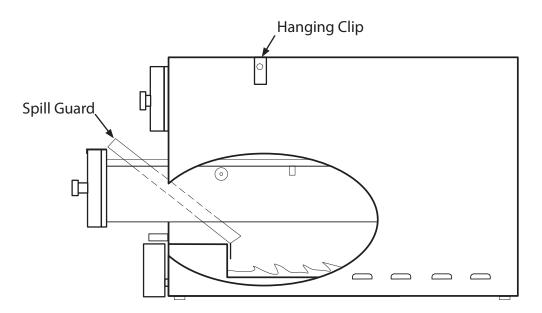

## **INSTRUCTIONS:**

Use the spill guard as an aid to filling the evaporator of Winston CVap® drawers.

- \*\*NOTE \*\*: Use caution when opening the drawer, as it may be hot.
- 1. Open the bottom drawer about 1/3 of the way.
- 2. Rest the lip of the spill guard on the front of the drawer (see diagram below).
- 3. Let the tab on the spill guard rest in the evaporator pan just enough to prevent spillage.
- 4. Pour water slowly into the spill guard to fill the evaporator to the 'FILL' line, or within 1/2" of overflow.

## **Installation Procedures for Optional Hanging Clip:**

- 1. Knock out the square in the side panel of the drawer and place a grommet in the hole.
- 2. Use a screw to secure the clip into place on the cabinet. The spill guard has a small notch in the rear lip that can be slid over the hanging clip.